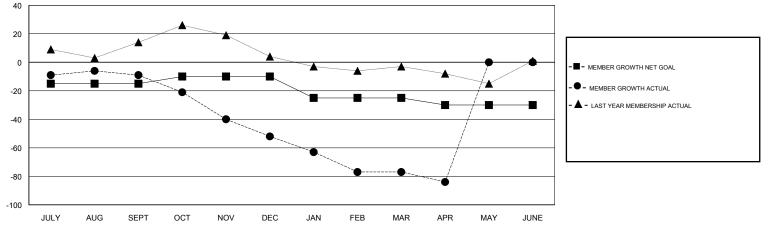

### GMT CA

| Clubs         |               |           |               | Members               |                           |                         |                                                    |  |
|---------------|---------------|-----------|---------------|-----------------------|---------------------------|-------------------------|----------------------------------------------------|--|
|               | RESULTS FOR   | 2017-2018 |               | RESULTS FOR 2017-2018 |                           |                         |                                                    |  |
| QUARTER       | NEW CLUB GOAL | NEW CLUBS | DROPPED CLUBS | QUARTER               | MEMBER GROWTH NET<br>GOAL | MEMBER GROWTH<br>ACTUAL | DROPPED<br>MEMBERS ACTUAL<br>(including transfers) |  |
| JULY/AUG/SEPT | 0             | 0         | 0             | JULY/AUG/SEPT         | -15                       | 23                      | 29                                                 |  |
| OCT/NOV/DEC   | 1             | 0         | 1             | OCT/NOV/DEC           | 5                         | 20                      | 51                                                 |  |
| JAN/FEB/MAR   | 0             | 0         | 0             | JAN/FEB/MAR           | -15                       | 23                      | 42                                                 |  |
| APR/MAY/JUNE  | 0             | 0         | 0             | APR/MAY/JUNE          | -5                        | 6                       | 12                                                 |  |