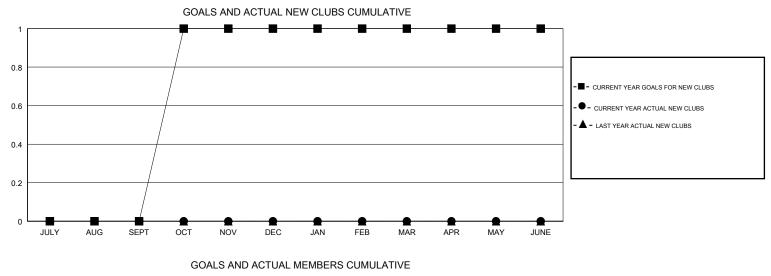

### GMT CA

| Clubs         |               |           |               | Members               |                           |                         |                                                    |  |
|---------------|---------------|-----------|---------------|-----------------------|---------------------------|-------------------------|----------------------------------------------------|--|
|               | RESULTS FOR   | 2017-2018 |               | RESULTS FOR 2017-2018 |                           |                         |                                                    |  |
| QUARTER       | NEW CLUB GOAL | NEW CLUBS | DROPPED CLUBS | QUARTER               | MEMBER GROWTH NET<br>GOAL | MEMBER GROWTH<br>ACTUAL | DROPPED<br>MEMBERS ACTUAL<br>(including transfers) |  |
| JULY/AUG/SEPT | 0             | 0         | 0             | JULY/AUG/SEPT         | -15                       | 23                      | 29                                                 |  |
| OCT/NOV/DEC   | 1             | 0         | 1             | OCT/NOV/DEC           | 5                         | 20                      | 51                                                 |  |
| JAN/FEB/MAR   | 0             | 0         | 0             | JAN/FEB/MAR           | -15                       | 23                      | 42                                                 |  |
| APR/MAY/JUNE  | 0             | 0         | 0             | APR/MAY/JUNE          | -5                        | 6                       | 12                                                 |  |